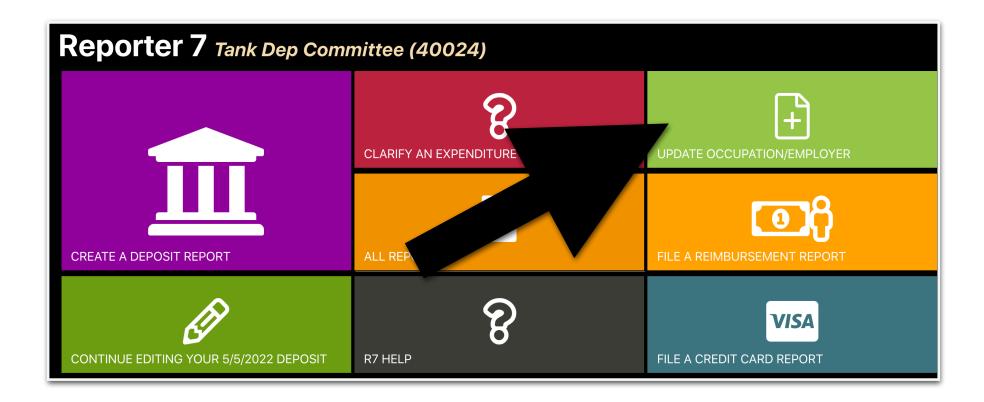

# Updating occupation and employer on Reporter 7

#### For depository candidates and committees

When a depository candidate or committee receives funds and makes a deposit, the deposit report must be filed, even if the donor did not provide occupation and employer information for a contribution of \$200 or more, in the aggregate for the year.

If and when the committee receives the occupation and employer information, it must then add that information to the already-filed deposit report.



## 1. Log into Reporter 7 at www.ocpf.us



## 2. Click the lime green tile



### 3. Check the legal disclaimer



#### 4. Locate the contributor and click the update button



1234 Main Street Boston, MA 02108

Update

## 5. Add the occupation and employer information and click save

| Update Occupation/Employer                                                                                                                                                                                                                                                                                                                                                                                                                                                                                                                                              |