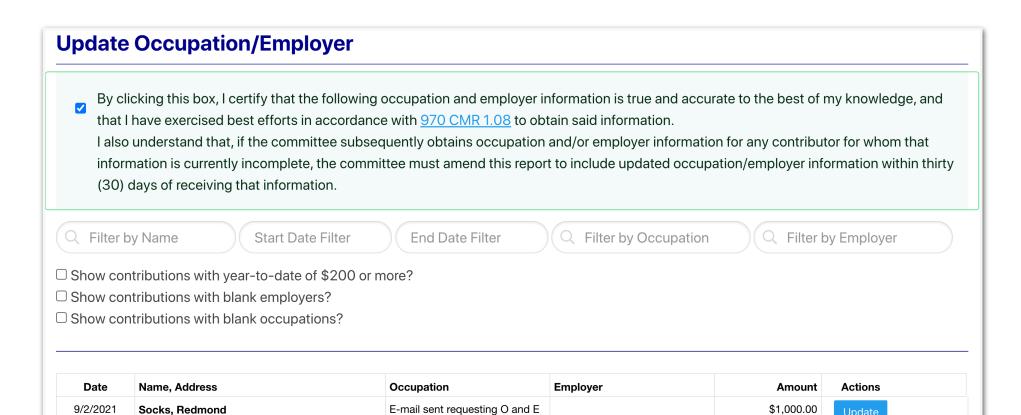

## 5. Add the occupation and employer information and click save

| Update Occupation/Employer                                                                                                                                                                                                                                                                                                                                                                                                                                                                                                                                              |                                                  |            |                             |            |         |
|-------------------------------------------------------------------------------------------------------------------------------------------------------------------------------------------------------------------------------------------------------------------------------------------------------------------------------------------------------------------------------------------------------------------------------------------------------------------------------------------------------------------------------------------------------------------------|--------------------------------------------------|------------|-----------------------------|------------|---------|
| By clicking this box, I certify that the following occupation and employer information is true and accurate to the best of my knowledge, and that I have exercised best efforts in accordance with 970 CMR 1.08 to obtain said information.  I also understand that, if the committee subsequently obtains occupation and/or employer information for any contributor for whom that information is currently incomplete, the committee must amend this report to include updated occupation/employer information within thirty (30) days of receiving that information. |                                                  |            |                             |            |         |
| Q Filter by Name Start Date Filter End Date Filter Q Filter by Occupation Q Filter by Employer                                                                                                                                                                                                                                                                                                                                                                                                                                                                          |                                                  |            |                             |            |         |
| ☐ Show contributions with year-to-date of \$200 or more?                                                                                                                                                                                                                                                                                                                                                                                                                                                                                                                |                                                  |            |                             |            |         |
| ☐ Show contributions with blank employers?                                                                                                                                                                                                                                                                                                                                                                                                                                                                                                                              |                                                  |            |                             |            |         |
| ☐ Show contributions with blank occupations?                                                                                                                                                                                                                                                                                                                                                                                                                                                                                                                            |                                                  |            |                             |            |         |
|                                                                                                                                                                                                                                                                                                                                                                                                                                                                                                                                                                         |                                                  |            |                             |            |         |
|                                                                                                                                                                                                                                                                                                                                                                                                                                                                                                                                                                         |                                                  |            |                             |            |         |
| Date                                                                                                                                                                                                                                                                                                                                                                                                                                                                                                                                                                    | Name, Address                                    | Occupation | Employer                    | Amount     | Actions |
| 9/2/2021                                                                                                                                                                                                                                                                                                                                                                                                                                                                                                                                                                | Socks, Redmond 1234 Main Street Boston, MA 02108 | Scientist  | New England Smart Labs Inc. | \$1,000.00 | Save    |
|                                                                                                                                                                                                                                                                                                                                                                                                                                                                                                                                                                         |                                                  |            |                             |            | Cancel  |

When the save button is clicked, the process is finished