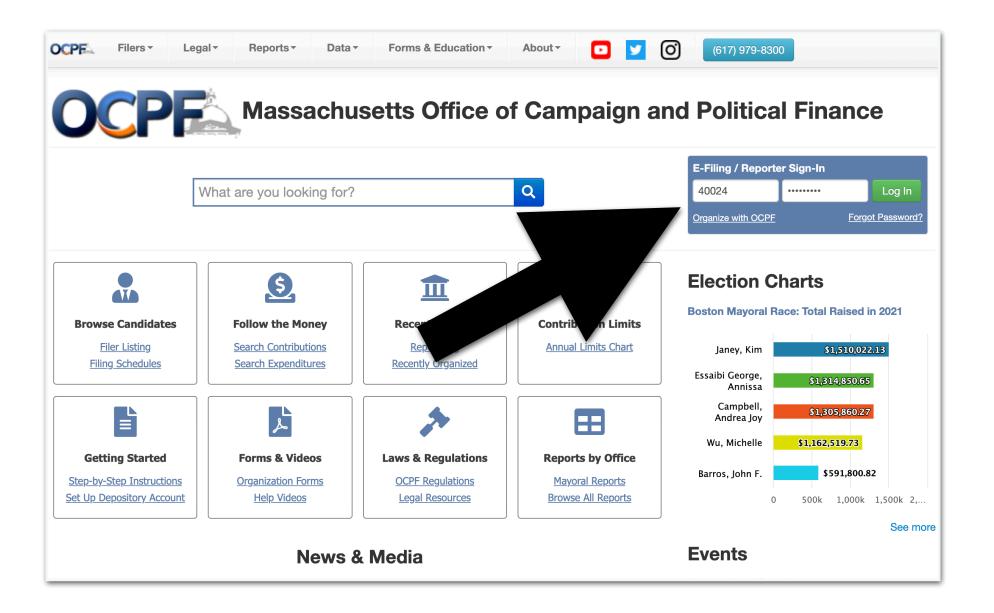

# Updating occupation and employer on Reporter 7

#### For depository candidates and committees

When a depository candidate or committee receives funds and makes a deposit, the deposit report must be filed, even if the donor did not provide occupation and employer information for a contribution of \$200 or more, in the aggregate for the year.

If and when the committee receives the occupation and employer information, it must then add that information to the already-filed deposit report.



## 1. Log into Reporter 7 at www.ocpf.us



## 2. Click the lime green tile



### 3. Check the legal disclaimer



#### 4. Locate the contributor and click the update button



1234 Main Street Boston, MA 02108

Update

## 5. Add the occupation and employer information and click save

| Update Occupation/Employer                                                                                                                                                                                                                                                                                                                                                                                                                                                                                                                                              |