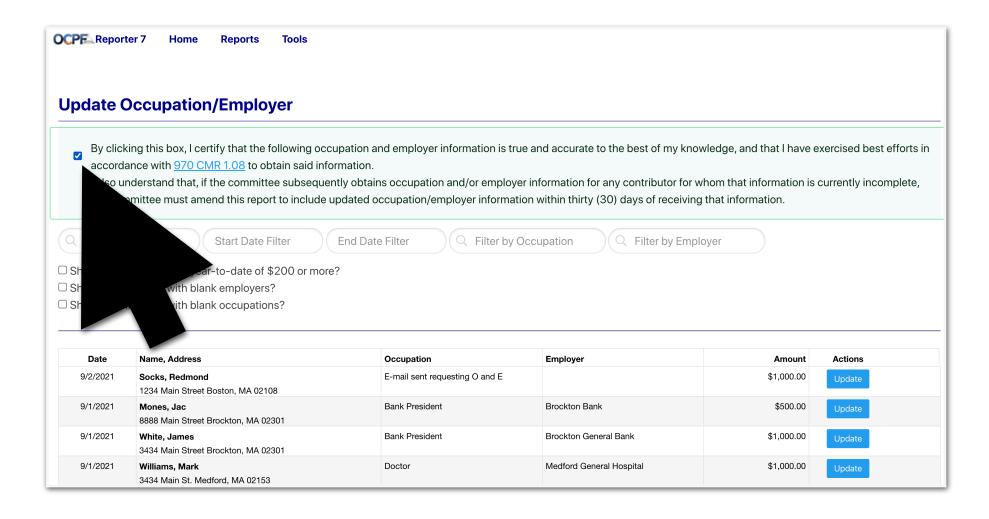

### 3. Check the legal disclaimer

#### 4. Locate the contributor and click the update button

1234 Main Street Boston, MA 02108

Update